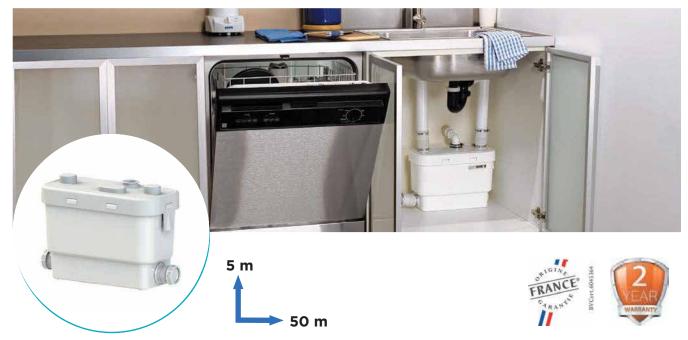

# Sanivite

Ideally suited for a kitchen or a pantry with four inlets.

#### **PRODUCT BENEFITS**

- Ideally suited for a kitchen or pantry.
- Low level switch-on.
- Carbon filter included.
- 4 inlets available.