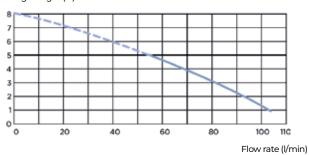

# **OSFA**

# Sanivite



Ideally suited for a kitchen or a pantry with four inlets.



#### **PRODUCT BENEFITS**

- Ideally suited for a kitchen or pantry.
- Low level switch-on.
- Carbon filter included.
- 4 inlets available.

### CONNECTIONS

Discharge diameter ext. : 32 mm

External inlet diameter :

40 mm



#### PACKAGING

Sanivite, non-return valve, connectors, activated carbon filter included to neutralise odours

#### CURVE

#### Discharge height (m)



# **TECHNICAL FEATURES**

| 4                                |
|----------------------------------|
| 40 mm                            |
| 32 mm                            |
| 15 cm                            |
| 60°C intermittently (max. 5 min) |
| 220-240 V - 50-60 Hz             |
| 400 W                            |
| IP44                             |
| I                                |
|                                  |
| 6.2 kg                           |
| SVSTD                            |
|                                  |

## OPTIONAL

Sanialarm Factory code : ALARM See pg. 19



# DIMENSIONS



Dimensions (mm)