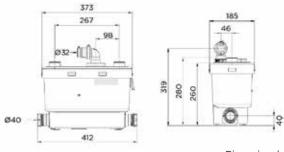

nal inlet diameter :

40 mm



#### PACKAGING

Sanivite, non-return valve, connectors, activated carbon filter included to neutralise odours

#### CURVE

#### Discharge height (m)



# **TECHNICAL FEATURES**

| 4                                |
|----------------------------------|
| 40 mm                            |
| 32 mm                            |
| 15 cm                            |
| 60°C intermittently (max. 5 min) |
| 220-240 V - 50-60 Hz             |
| 400 W                            |
| IP44                             |
| I                                |
|                                  |
| 6.2 kg                           |
| SVSTD                            |
|                                  |

## OPTIONAL

Sanialarm Factory code : ALARM See pg. 19



# DIMENSIONS



Dimensions (mm)