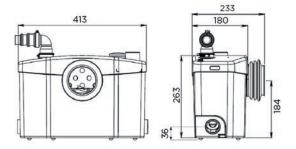

-----------------------------|----------------------|
| Number of entries            | 4                    |
| External inlet diameter      | 40, 100 mm           |
| Discharge diameter ext.      | 22/28/32 mm          |
| Min. shower tray height      | 13 cm                |
| Max. incoming temperature    | 35 °C                |
| Voltage - Frequency          | 220-240 V - 50-60 Hz |
| Motor power                  | 400 W                |
| IP Rating                    | IP44                 |
| Electrical class             | I                    |
| Identification and logistics |                      |
| Gross weight                 | 7 kg                 |
| Factory code                 | SRSTD                |

## OPTIONAL

Sanialarm Factory code : ALARM See pg. 19



## DIMENSIONS