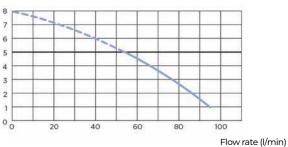

### **CURVE**

#### Discharge height (m)

| TECHNICAL FEATURES           |                      |
|------------------------------|----------------------|
| Number of entries            | 4                    |
| External inlet diameter      | 40, 100 mm           |
| Discharge diameter ext.      | 22/28/32 mm          |
| Min. shower tray height      | 13 cm                |
| Max. incoming temperature    | 35 °C                |
| Voltage - Frequency          | 220-240 V - 50-60 Hz |
| Motor power                  | 400 W                |
| IP Rating                    | IP44                 |
| Electrical class             | I                    |
| Identification and logistics |                      |
| Gross weight                 | 7 kg                 |
| Factory code                 | SRSTD                |