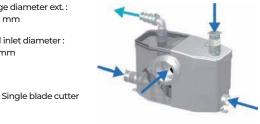

## CONNECTIONS

- Discharge diameter ext.: 22/28/32 mm
- External inlet diameter : 40, 100 mm

#### Discharge height (m)

| TECHNICAL FEATURES           |                      |
|------------------------------|----------------------|
| Number of entries            | 4                    |
| External inlet diameter      | 40, 100 mm           |
| Discharge diameter ext.      | 22/28/32 mm          |
| Min. shower tray height      | 13 cm                |
| Max. incoming temperature    | 35 °C                |
| Voltage - Frequency          | 220-240 V - 50-60 Hz |
| Motor power                  | 400 W                |
| IP Rating                    | IP44                 |
| Electrical class             | I                    |
| Identification and logistics |                      |
| Gross weight                 | 7 kg                 |
| Factory code                 | SRSTD                |