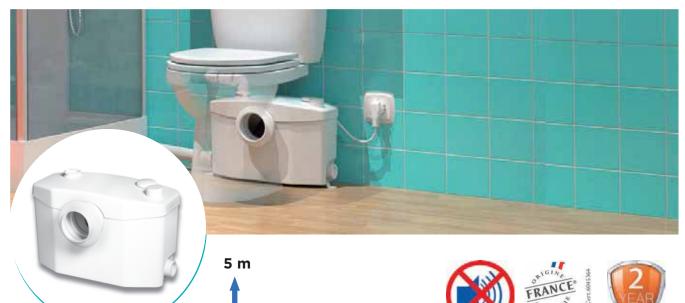

# Sanipro XR

The neat unit makes it easy to install an extra bathroom. Can easily deal with a WC, basin, bidet and a power shower.

100 m

#### **PRODUCT BENEFITS**

- Reliable and efficient macerating system.
- Drains all the water from a bathroom room.
- Quiet product.