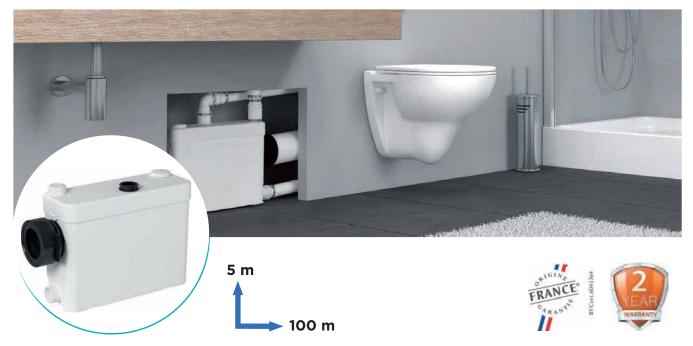

# Sanipack

Designed for a back-to-wall-hung sanitaryware and a complete modern and sleek finish bathroom room.

#### **PRODUCT BENEFITS**

- The macerator for wall-hung bowls that fits in partitions.
- Ideally suited for fitted bathrooms.
- Compact design, suitable for discreet installation behind a partition.
- Extra slim dimensions.

## CONNECTIONS

- Discharge diameter ext. : 22/28/32 mm
- External inlet diameter : 40, 100 mm

Single blade cutter