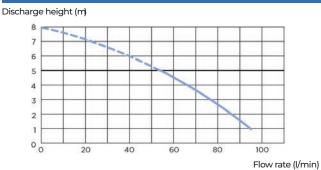

# Sanipack

Designed for a back-to-wall-hung sanitaryware and a complete modern and sleek finish bathroom room.



#### **PRODUCT BENEFITS**

- The macerator for wall-hung bowls that fits in partitions.
- Ideally suited for fitted bathrooms.
- Compact design, suitable for discreet installation behind a partition.
- Extra slim dimensions.

## CONNECTIONS

- Discharge diameter ext. : 22/28/32 mm
- External inlet diameter : 40, 100 mm



Single blade cutter

## PACKAGING

Sanipack, non-return valve, connectors, activated carbon filter to neutralise odours

### CURVE



# **TECHNICAL FEATURES**

| Number of entries            | 4                    |
|------------------------------|----------------------|
| External inlet diameter      | 40, 100 mm           |
| Discharge diameter ext.      | 22/28/32 mm          |
| Min. shower tray height      | 13 cm                |
| Max. incoming temperature    | 35 °C                |
| Voltage - Frequency          | 220-240 V - 50-60 Hz |
| Motor power                  | 400 W                |
| IP Rating                    | IP44                 |
| Electrical class             | 1                    |
| Identification and logistics |                      |
| Gross weight                 | 5.5 kg               |
| Factory code                 | PA2STD               |

## DIMENSIONS



Dimensions (mm)