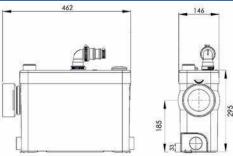

utralise odours

### CURVE



# **TECHNICAL FEATURES**

| Number of entries            | 4                    |
|------------------------------|----------------------|
| External inlet diameter      | 40, 100 mm           |
| Discharge diameter ext.      | 22/28/32 mm          |
| Min. shower tray height      | 13 cm                |
| Max. incoming temperature    | 35 °C                |
| Voltage - Frequency          | 220-240 V - 50-60 Hz |
| Motor power                  | 400 W                |
| IP Rating                    | IP44                 |
| Electrical class             | 1                    |
| Identification and logistics |                      |
| Gross weight                 | 5.5 kg               |
| Factory code                 | PA2STD               |

## DIMENSIONS



Dimensions (mm)