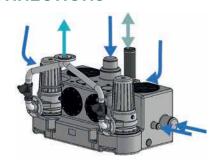

#### **PRODUCT BENEFITS**

- Installation without excavation.
- Accessibility in case of maintenance.
- Expansion wheels.
- 3 inlets DN 100, 2 inlets DN 50.
- 150 litre tank.
- 4 three-phase versions.
- Including non-return valve & outlet flange.

#### **CONNECTIONS**

Inlet diameter DN: 100, 150

Discharge diameter DN:50

Ext. ventilation diameter : 75 mm

Pro X K3 grinder