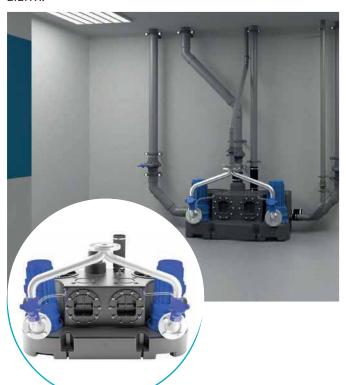

## Grey water, black water

The Sanicubic 2 GR is a heavy duty grinder lifting station designed for villas, pool-houses etc. This station is equipped with 2 pumps with the Pro X K3 dilaceration system, which are activated simultaneously in case of a large supply.

Sanicubic 2 GR is available in 4 versions for 4 high level lifting performances. It has 5 inlets of different diameters.

The station is delivered with a pneumatically controlled remote control box including an audible and visual alarm.

#### **PRODUCT BENEFITS**

- Installation without excavation.
- Accessibility in case of maintenance.
- Expansion wheels.
- 3 inlets DN 100, 2 inlets DN 50.
- 150 litre tank.
- 4 three-phase versions.
- Including non-return valve & outlet flange.

#### **CONNECTIONS**

Inlet diameter DN: 100, 150

Discharge diameter DN:50

Ext. ventilation diameter : 75 mm

Pro X K3 grinder