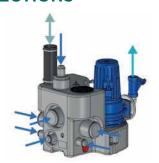

#### **PRODUCT BENEFITS**

- Installation without excavation.
- · Accessibility in case of maintenance.
- Compact dimensions.
- 7 inlets.
- Dilution wheel.
- 5 pump versions in single or three phase.
- Integrated connection and non-return valve.

### CONNECTIONS

Inlet diameter DN: 50, 100

Discharge diameter DN:50

Ext. ventilation diameter : 75 mm

Pro X K3 grinder