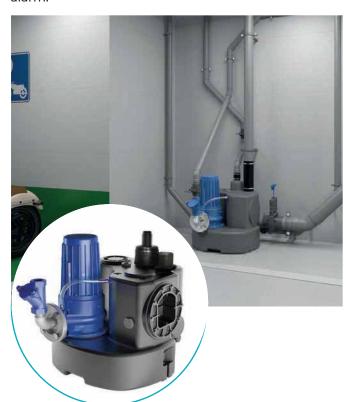

# Sanicubic 1 GR

## Grey water, black water

Sanicubic 1 GR is a station recommended for individual use (pavilion, small commercial premises). It collects all wastewater from toilets, bathrooms, kitchens or laundry rooms. It is equipped with a pump with the Pro X K3 grinding system. It has 7 possible inlets to collect all types of waste water in the most demanding of settings.

The station is delivered with a pneumatically controlled remote control box including an audible and visual alarm