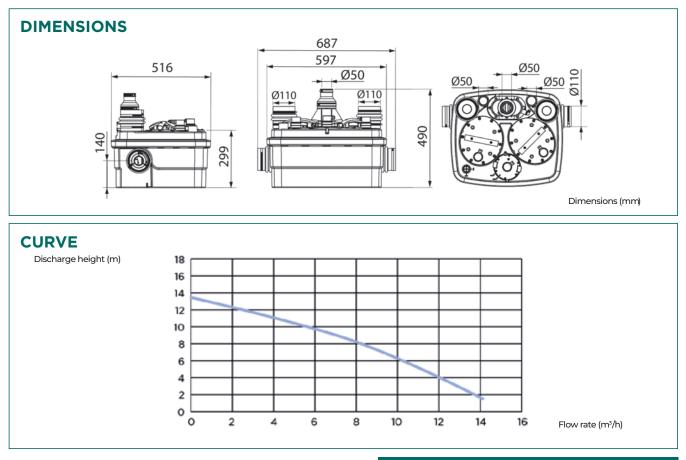

### PERFORMANCES

• Total dynamic head : 13 m

• Max. flow rate : 15 m<sup>3</sup>/h

# DELIVERED AS STANDARD Classic control Box Remote wired audible and visual alarm unit (5m) Image: Control Box Image: Control Box Connections Image: Control Box Image: Control Box</td

|                                               | Sanicubic 2 Classic |
|-----------------------------------------------|---------------------|
| Type of control box                           | Classic             |
| Material                                      |                     |
| Tank                                          | PP                  |
| Pump housing                                  | PA 12 GF            |
| Motor housing                                 | PA 12 GF            |
| Impeller                                      | PP GF               |
| Technical features                            |                     |
| Voltage (V)                                   | 230                 |
| Frequency (Hz)                                | 50-60               |
| Power consumption PI (W)                      | 1500                |
| Power output P2 (W)                           | 1050                |
| Mode of operation                             | S3 50%              |
| IP Rating                                     | IP68                |
| Hydraulics                                    |                     |
| Total dynamic head (m)                        | 13                  |
| Max. flow rate (m³/h)                         | 15                  |
| External inlet diameter (mm)                  | 40, 50, 100, 110    |
| Discharge diameter ext. (mm)                  | 50                  |
| Ext. ventilation diameter (mm)                | 50                  |
| Total volume (L)                              | 45                  |
| Useable volume (L)                            | 17.5                |
| ON Level /OFF level (mm)                      | 140/70              |
| Alarm level (mm)                              | 210                 |
| Max. temperature of the pumped liquid (5 min) | 70 °C               |
| Type of impeller                              | Pro X K2 grinder    |
| Type of activation                            | Pneumatic           |
| Identification and logistics                  |                     |
| Gross weight (kg)                             | 35                  |
| Factory code                                  | R4LCIP68NM          |