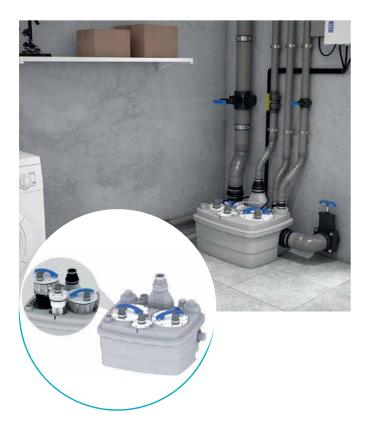

### Grey water, black water

Sanicubic 2 Classic is a two pump lifting station designed for the lifting of wastewater. They benefit from the Pro X K2 maceration technology lifts / discharges waste water through a small 50 mm diameter ext. pipe. The two pumps work alternately. The 5 inlets, 2 of which are low, allow great flexibility in the installation of sanitary equipment.

### **PRODUCT BENEFITS**

- Easily accessible with removable motors and level sensors for ease of maintenance.
- Alternating operation of the 2 pumps.
- 5 inlets, 2 of which are low-level.
- Low-level switching.
- Less chance of clogging due to the Pro X K2 grinder technology.
- Discharge in 50 mm ext. pipe.