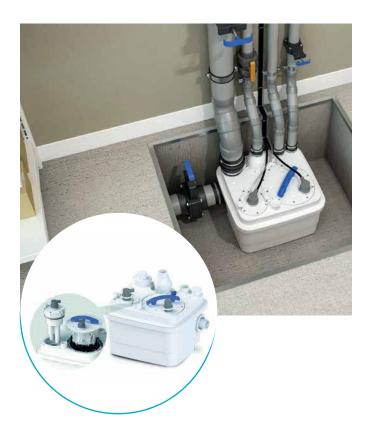

### Grey water, black water

Sanicubic 1 WP lifting station is designed for individual use (house, small commercial premises) and collects all waste water from toilets, bathrooms, kitchens or laundry rooms. The unit benefits from the Pro X K2 grinding technology removing waste water through small 50 mm diameter ext. pipe.

### **PRODUCT BENEFITS**

- Simple and easy installation.
- 4 inlets, 2 of which are low for greater installation flexibility.
- ProX K2 grinding technology lifts wastewater through a 50 mm ext. diameter hose.
- IP68 reinforced seals and remote control.
- Removable motor and level sensors for ease of maintenance.