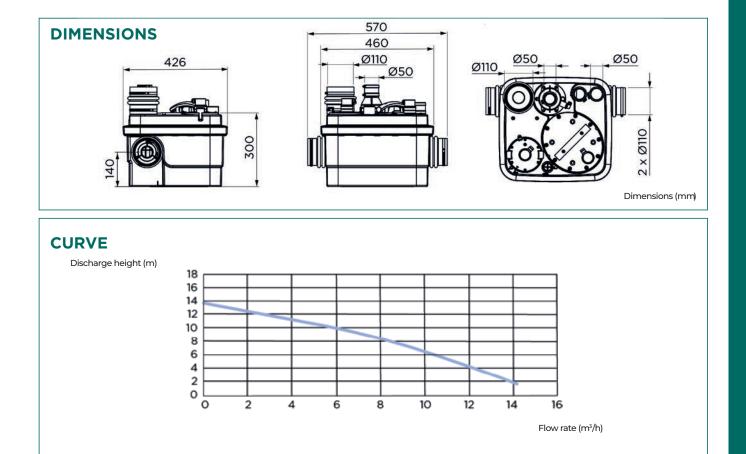

### PERFORMANCES

- Total dynamic head : 13 m
- Max. flow rate : 15 m<sup>3</sup>/h

## **©SFA**

|                                               | Sanicubic 1 WP   |
|-----------------------------------------------|------------------|
| Type of control box                           | Classic          |
| Material                                      |                  |
| Tank                                          | РР               |
| Pump housing                                  | PA 12 GF         |
| Motor housing                                 | PA 12 GF         |
| Impeller                                      | PP GF            |
| Technical features                            |                  |
| Voltage (V)                                   | 230              |
| Frequency (Hz)                                | 50-60            |
| Power consumption P1 (W)                      | 1500             |
| Power output P2 (W)                           | 1050             |
| Mode of operation                             | S3 30%           |
| IP Rating                                     | IP68             |
| Hydraulics                                    |                  |
| Total dynamic head (m)                        | 13               |
| Max. flow rate (m³/h)                         | 15               |
| External inlet diameter (mm)                  | 40, 50, 100, 110 |
| Discharge diameter ext. (mm)                  | 50               |
| Ext. ventilation diameter (mm)                | 50               |
| Total volume (L)                              | 32               |
| Useable volume (L)                            | 10               |
| ON Level /OFF level (mm)                      | 140/70           |
| Alarm level (mm)                              | 210              |
| Max. temperature of the pumped liquid (5 min) | 70 °C            |
| Type of impeller                              | Pro X K2 grinder |
| Type of activation                            | Pneumatic        |
| Identification and logistics                  |                  |
| Gross weight (kg)                             | 23               |
| Factory code                                  | CUBIC1IP68NM     |