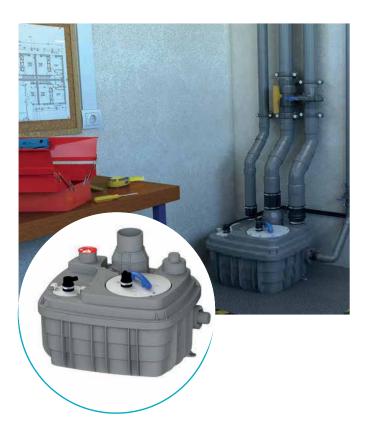

#### Grey water, black water

Sanicubic 1 VX is 1 pump lifting station equipped with a vortex wheel. It is designed for lifting waste water from pavilions or small commercial premises. Sanicubic 1 VX has direct and secure access to the pump and level sensors. The station is delivered with a remote control box and an audible and visual alarm.

#### **PRODUCT BENEFITS**

- Installation without excavation.
- Accessibility in case of maintenance.
- 3 inlets.
- Vortex wheel.
- Direct and safe access to the pump.
- Including remote control panel.
- Including wired alarm.

### **DELIVERED AS STANDARD**

CONNECTIONS

External inlet diameter : 40, 50, 100, 110, 125 mm

Discharge diameter ext. : 90/110 mm

Ext. ventilation diameter : 75 mm

Impeller vortex