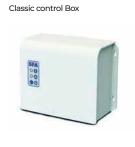

#### Grey water, black water

Sanicubic 1 VX is 1 pump lifting station equipped with a vortex wheel. It is designed for lifting waste water from pavilions or small commercial premises. Sanicubic 1 VX has direct and secure access to the pump and level sensors. The station is delivered with a remote control box and an audible and visual alarm.

#### **PRODUCT BENEFITS**

- Installation without excavation.
- Accessibility in case of maintenance.
- 3 inlets.
- Vortex wheel.
- Direct and safe access to the pump.
- Including remote control panel.
- Including wired alarm.