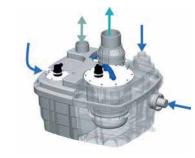

#### Grey water, black water

Sanicubic 1 VX is 1 pump lifting station equipped with a vortex wheel. It is designed for lifting waste water from pavilions or small commercial premises. Sanicubic 1 VX has direct and secure access to the pump and level sensors. The station is delivered with a remote control box and an audible and visual alarm.

#### **PRODUCT BENEFITS**

- Installation without excavation.
- Accessibility in case of maintenance.
- 3 inlets.
- Vortex wheel.
- Direct and safe access to the pump.
- Including remote control panel.
- Including wired alarm.

### **DELIVERED AS STANDARD**

CONNECTIONS

External inlet diameter : 40, 50, 100, 110, 125 mm

Discharge diameter ext. : 90/110 mm

Ext. ventilation diameter : 75 mm

Impeller vortex