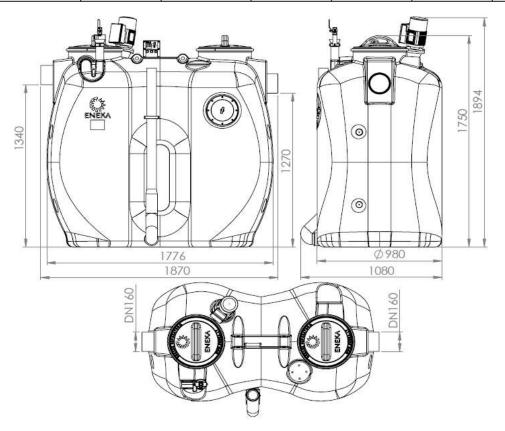

| grease&sludge, motor ( | ),55kW 400V       | 50/60Hz                  | sequence &             | hermal relay        | /S                 |            |
|------------------------|-------------------|--------------------------|------------------------|---------------------|--------------------|------------|
| Туре                   | Flow rate,<br>l/s | Sludge trap<br>volume, l | Separator<br>volume, l | Grease<br>volume, l | Total<br>volume, l | Weight, kg |
| Greasly-7A-MIX         | 7                 | 700                      | 960                    | 280                 | 1660               | 171        |