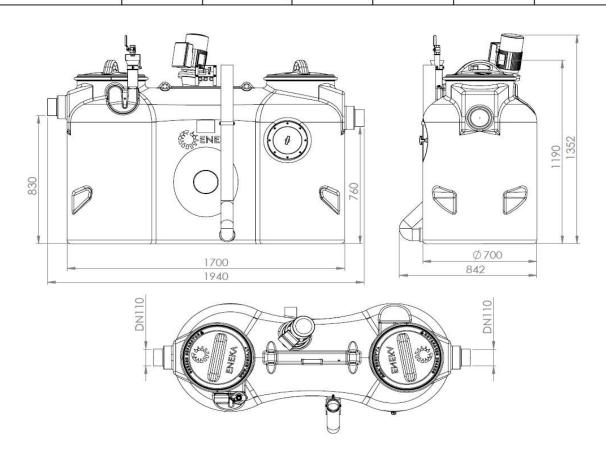

| Туре           | Flow rate,<br>1/s | Sludge trap<br>volume, l | Separator<br>volume, l | Grease<br>volume, l | Total<br>volume, l | Weight, kg |
|----------------|-------------------|--------------------------|------------------------|---------------------|--------------------|------------|
| Greasly-2A-MIX | 2                 | 200                      | 450                    | 80                  | 650                | 119        |