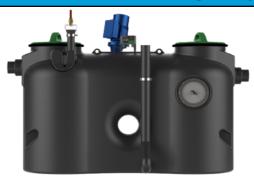

### **GREASLY-2A-MIX**

Model MIX is equipped with Grease alarm is indicating when the maximum accumulated grease is reached. Before emptying, Mixer actuated for blending grease, water and solid layers thus facilitating emptying of the separator. A special Extraction pipe is provided for the emptying of grease separator by the vacuum truck. After complete disposal, the separator is filled-up with freshwater.

#### **Article description**

- Grease separators were developed to comply with DN1825 and DIN4040-100 standards.
- Grease separators made of polyethylene material Sloped interior base for complete sludge which is durable, corrosion proof and chemically resistant
- Light weight
- Easy to transport
- For indoors installation frost free
- With integrated sludge trap
- Mixer with 2x stainless steel impellers for grease& sludge, motor 0,55kW 400V 50/60Hz

- Cover with seal and steel locking ring
- Watertight / seamless one-piece body
- disposal
- Inspection window incl. wiper, stainless steel flange, seals
- Grease alarm type GA-1
- Manual Refilling Unit size DN20, incl. syphon & ball valve
- Mixer Controller incl. 3ph switch, phase sequence& thermal relays