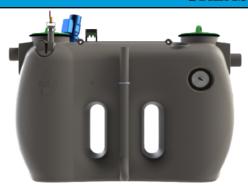

## **GREASLY-10A-MIX**

Model MIX is equipped with Grease alarm is maximum indicating when the accumulated grease is reached. Before emptying, Mixer actuated for blending grease, water and solid layers thus facilitating emptying of the separator. A special Extraction pipe is provided for the emptying of grease separator by the vacuum truck. After complete disposal, the separator is filled-up with freshwater.

**Article description** 

- Grease separators were developed to comply with DN1825 and DIN4040-100 standards.
- Grease separators made of polyethylene material Sloped interior base for complete sludge which is durable, corrosion proof and chemically resistant
- Light weight
- Easy to transport
- For indoors installation frost free
- With integrated sludge trap
- Mixer with 2x stainless steel impellers for grease&sludge, motor 0,55kW 400V 50/60Hz

- Cover with seal and steel locking ring
- Watertight / seamless one-piece body
- disposal
- Inspection window incl. wiper, stainless steel flange, seals
- Grease alarm type GA-1
- Manual Refilling Unit size DN25, incl. syphon & ball valve
- Mixer Controller incl. 3ph switch, phase sequence&thermal relays