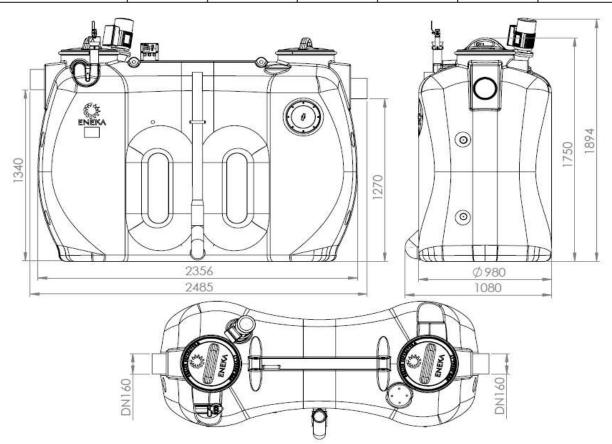

## **GREASLY-10A-MIX**

Model MIX is equipped with Grease alarm is maximum indicating when the accumulated grease is reached. Before emptying, Mixer actuated for blending grease, water and solid layers thus facilitating emptying of the separator. A special Extraction pipe is provided for the emptying of grease separator by the vacuum truck. After complete disposal, the separator is filled-up with freshwater.

**Article description** 

- Grease separators were developed to comply with DN1825 and DIN4040-100 standards.
- Grease separators made of polyethylene material Sloped interior base for complete sludge which is durable, corrosion proof and chemically resistant
- Light weight
- Easy to transport
- For indoors installation frost free
- With integrated sludge trap
- Mixer with 2x stainless steel impellers for grease&sludge, motor 0,55kW 400V 50/60Hz

- Cover with seal and steel locking ring
- Watertight / seamless one-piece body
- disposal
- Inspection window incl. wiper, stainless steel flange, seals
- Grease alarm type GA-1
- Manual Refilling Unit size DN25, incl. syphon & ball valve
- Mixer Controller incl. 3ph switch, phase sequence&thermal relays

| Туре            | Flow rate,<br>l/s | Sludge trap<br>volume, l | Separator<br>volume, l | Grease<br>volume, l | Total<br>volume, l | Weight, kg |
|-----------------|-------------------|--------------------------|------------------------|---------------------|--------------------|------------|
| Greasly-10A-MIX | 10                | 1000                     | 1076                   | 400                 | 2076               | 208        |